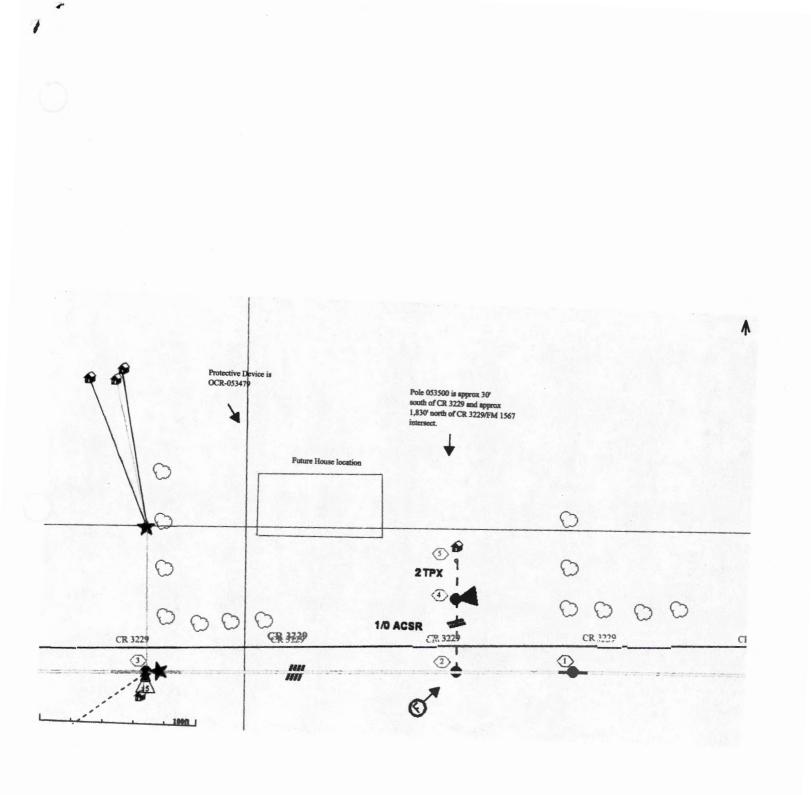

Greetings:

Farmers Electric Cooperative, Inc. is requesting permission to construct electrical power distribution facilities which will cross County Road <u>3229</u> which is located 1830 ft north of CR 3229 in Hunt County, Texas.

Site location map and construction sketches are enclosed. The construction sketch details the proposed work. All road crossings will have a minimum vertical clearance of 22 feet.

If you have any questions, please contact me at any time.