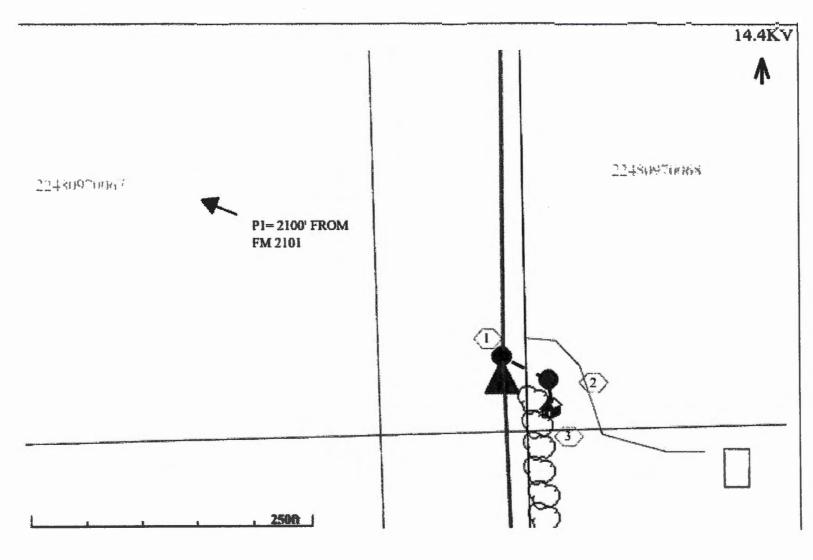

> Farmers Electric Cooperative Member: Judy Martin Service Order Number: 2021126412

Greetings:

Farmers Electric Cooperative, Inc. is requesting permission to construct electrical power distribution facilities which will cross County Road <u>3520</u> which is located 2100' SE OF FM 2101 in Hunt County, Texas.

Site location map and construction sketches are enclosed. The construction sketch details the proposed work. All road crossings will have a minimum vertical clearance of 22 feet.

If you have any questions, please contact me at any time.

## CROSSING CR 3520 AT POLE 025213 WHICH IS 2100' SE OF FM 2101 LONE OAK ISD 94 02 75 474