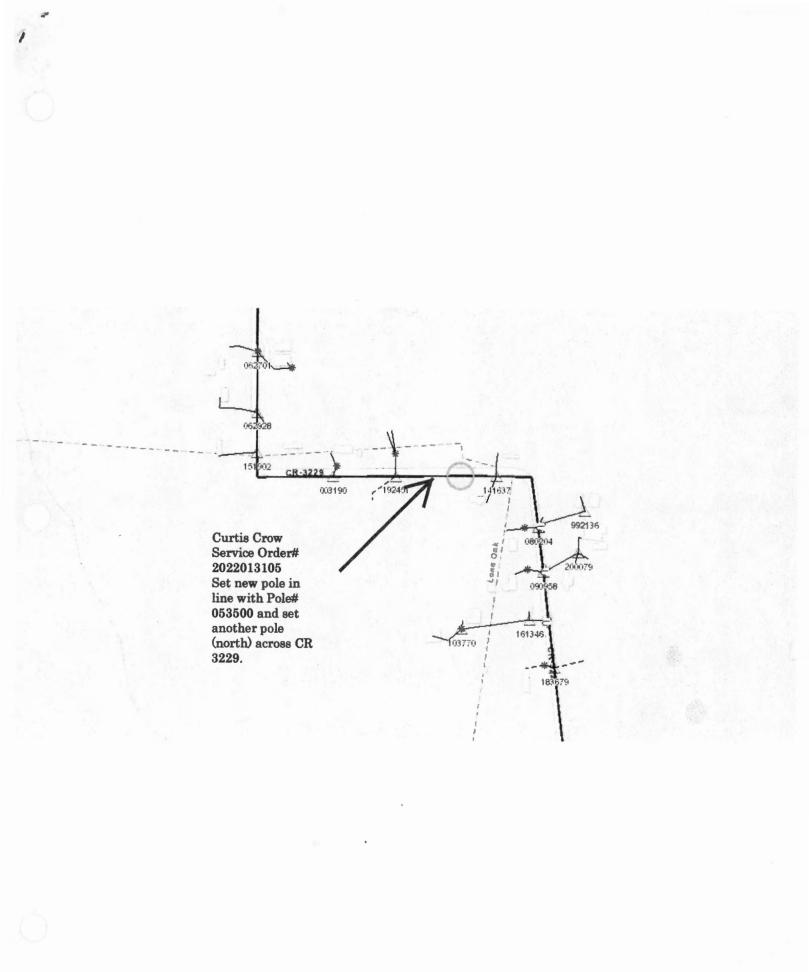

Greetings:

Farmers Electric Cooperative, Inc. is requesting permission to construct electrical power distribution facilities which will cross County Road <u>3229</u> which is located 1830 ft north of CR 3229 in Hunt County, Texas.

Site location map and construction sketches are enclosed. The construction sketch details the proposed work. All road crossings will have a minimum vertical clearance of 22 feet.

If you have any questions, please contact me at any time.